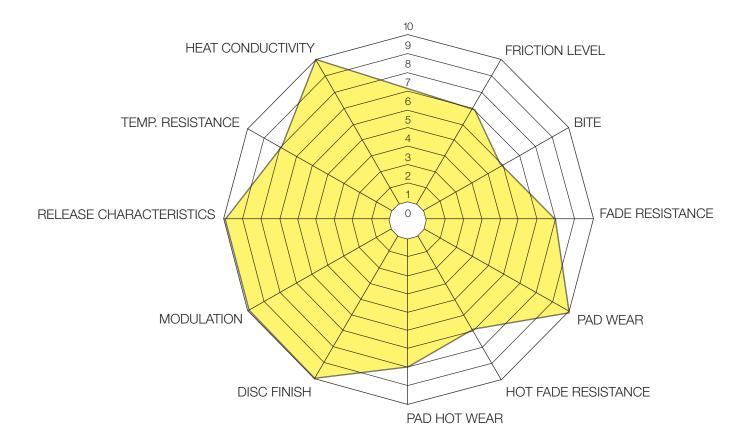

|              |             |            |                  |                 |                   |
| RS 19      |                |                         |          |                     |              |             |            |                  |                 |                   |
| RS 29      |                |                         |          |                     |              |             |            |                  |                 |                   |

## PAGID RSC 1 - CERAMIC RACE COMPOUND





PAGID RSC 2 - CERAMIC RACE COMPOUND



## PAGID RSC 3 - CERAMIC RACE COMPOUND





## PAGID RST 1 - RACE COMPOUND





#### PAGID RST 2 - RACE COMPOUND



## PAGID RST 3 - RACE COMPOUND





# PAGID RST 4 - RACE COMPOUND



#### PAGID RSL 1 - RACE COMPOUND





## PAGID RS 4-2 - RACE COMPOUND





# PAGID RS 4-4 - RACE COMPOUND



## PAGID RS 5 - RACE COMPOUND





# PAGID RS 14 - RACE COMPOUND



# PAGID RS 15 - RACE COMPOUND





#### PAGID RS 19 - RACE COMPOUND



#### PAGID RS 29 - RACE COMPOUND