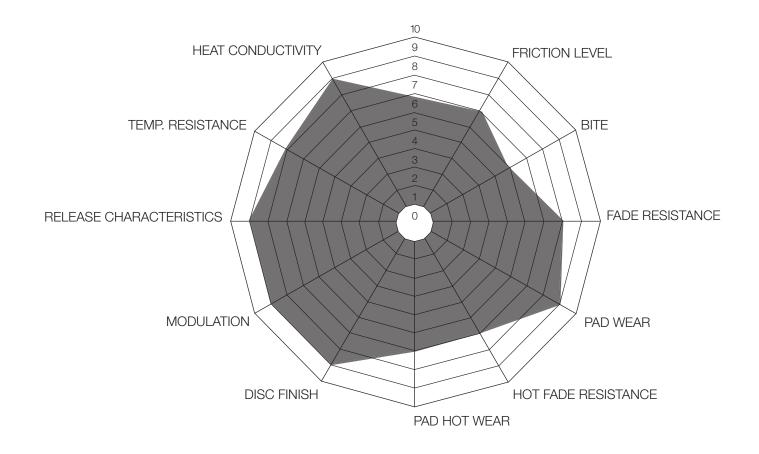

|          |                     |              |             |            |                  |                 |                   |
| RS 15      |                |                         |          |                     |              |             |            |                  |                 |                   |
| RS 19      |                |                         |          |                     |              |             |            |                  |                 |                   |
| RS 29      |                |                         |          |                     |              |             |            |                  |                 |                   |

## PAGID RSC 1 - CERAMIC RACE COMPOUND





PAGID RSC 2 - CERAMIC RACE COMPOUND



## PAGID RSC 3 - CERAMIC RACE COMPOUND





## PAGID RST 1 - RACE COMPOUND





#### PAGID RST 2 - RACE COMPOUND



## PAGID RST 3 - RACE COMPOUND





# PAGID RST 4 - RACE COMPOUND



#### PAGID RSL 1 - RACE COMPOUND





## PAGID RS 4-2 - RACE COMPOUND





# PAGID RS 4-4 - RACE COMPOUND



## PAGID RS 5 - RACE COMPOUND





# PAGID RS 14 - RACE COMPOUND



# PAGID RS 15 - RACE COMPOUND





#### PAGID RS 19 - RACE COMPOUND



#### PAGID RS 29 - RACE COMPOUND