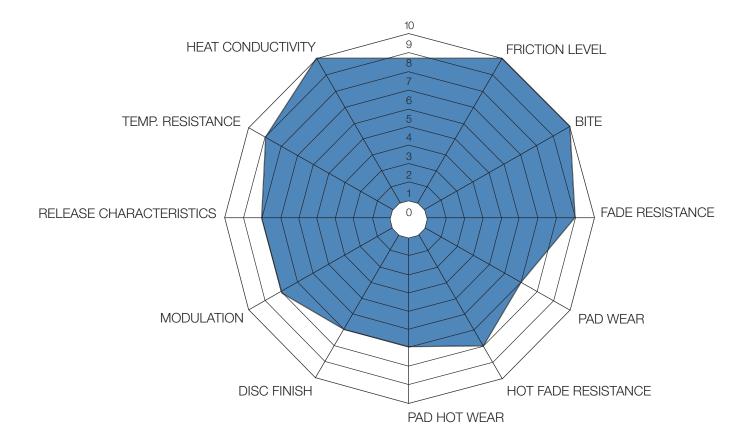

|                     |              |             |            |                  |                 |                   |
| RS 29      |                |                         |          |                     |              |             |            |                  |                 |                   |

## PAGID RSC 1 - CERAMIC RACE COMPOUND





PAGID RSC 2 - CERAMIC RACE COMPOUND



## PAGID RSC 3 - CERAMIC RACE COMPOUND





## PAGID RST 1 - RACE COMPOUND





#### PAGID RST 2 - RACE COMPOUND



## PAGID RST 3 - RACE COMPOUND





# PAGID RST 4 - RACE COMPOUND



#### PAGID RSL 1 - RACE COMPOUND





## PAGID RS 4-2 - RACE COMPOUND





# PAGID RS 4-4 - RACE COMPOUND



## PAGID RS 5 - RACE COMPOUND





# PAGID RS 14 - RACE COMPOUND



# PAGID RS 15 - RACE COMPOUND





#### PAGID RS 19 - RACE COMPOUND



#### PAGID RS 29 - RACE COMPOUND