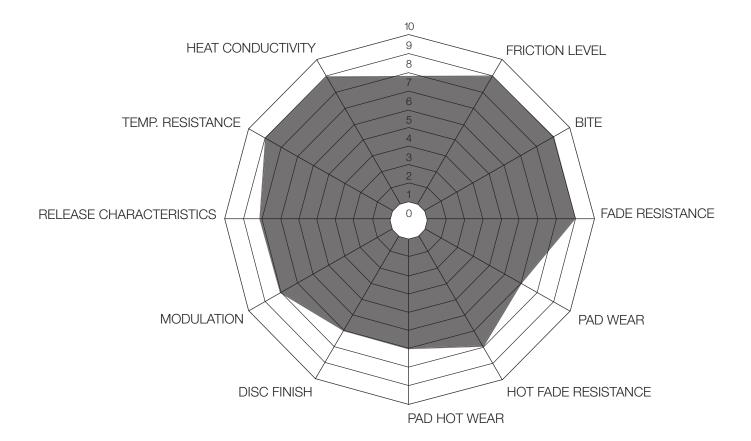

|              |             |            |                  |                 |                   |
| RS 15      |                |                         |          |                     |              |             |            |                  |                 |                   |
| RS 19      |                |                         |          |                     |              |             |            |                  |                 |                   |
| RS 29      |                |                         |          |                     |              |             |            |                  |                 |                   |

## PAGID RSC 1 - CERAMIC RACE COMPOUND





PAGID RSC 2 - CERAMIC RACE COMPOUND



## PAGID RSC 3 - CERAMIC RACE COMPOUND





## PAGID RST 1 - RACE COMPOUND





#### PAGID RST 2 - RACE COMPOUND



## PAGID RST 3 - RACE COMPOUND





# PAGID RST 4 - RACE COMPOUND



#### PAGID RSL 1 - RACE COMPOUND





## PAGID RS 4-2 - RACE COMPOUND





# PAGID RS 4-4 - RACE COMPOUND



## PAGID RS 5 - RACE COMPOUND





# PAGID RS 14 - RACE COMPOUND



# PAGID RS 15 - RACE COMPOUND





#### PAGID RS 19 - RACE COMPOUND



#### PAGID RS 29 - RACE COMPOUND