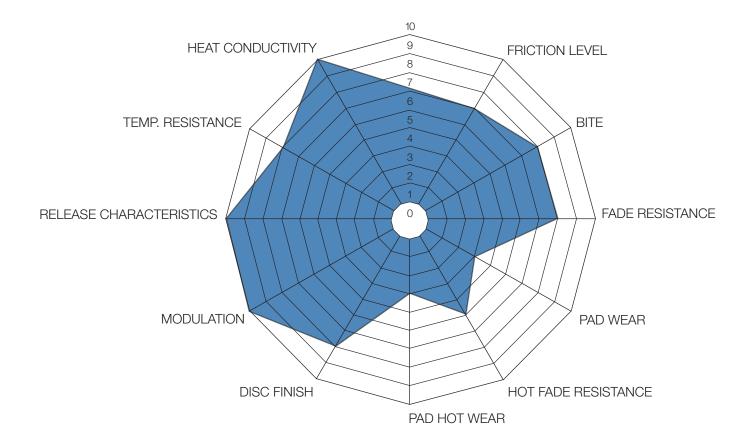

|
| RS 19      |                |                         |          |                     |              |             |            |                  |                 |                   |
| RS 29      |                |                         |          |                     |              |             |            |                  |                 |                   |

## PAGID RSC 1 - CERAMIC RACE COMPOUND





PAGID RSC 2 - CERAMIC RACE COMPOUND



## PAGID RSC 3 - CERAMIC RACE COMPOUND





## PAGID RST 1 - RACE COMPOUND





#### PAGID RST 2 - RACE COMPOUND



## PAGID RST 3 - RACE COMPOUND





# PAGID RST 4 - RACE COMPOUND



#### PAGID RSL 1 - RACE COMPOUND





## PAGID RS 4-2 - RACE COMPOUND





# PAGID RS 4-4 - RACE COMPOUND



## PAGID RS 5 - RACE COMPOUND





# PAGID RS 14 - RACE COMPOUND



# PAGID RS 15 - RACE COMPOUND





#### PAGID RS 19 - RACE COMPOUND



#### PAGID RS 29 - RACE COMPOUND