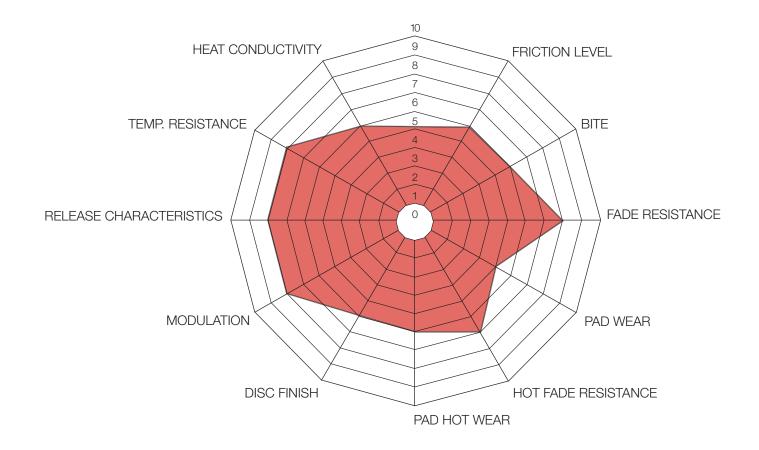

|          |                     |              |             |            |                  |                 |                   |
| RS 19      |                |                         |          |                     |              |             |            |                  |                 |                   |
| RS 29      |                |                         |          |                     |              |             |            |                  |                 |                   |

## PAGID RSC 1 - CERAMIC RACE COMPOUND





PAGID RSC 2 - CERAMIC RACE COMPOUND



## PAGID RSC 3 - CERAMIC RACE COMPOUND





## PAGID RST 1 - RACE COMPOUND





#### PAGID RST 2 - RACE COMPOUND



## PAGID RST 3 - RACE COMPOUND





# PAGID RST 4 - RACE COMPOUND



#### PAGID RSL 1 - RACE COMPOUND





## PAGID RS 4-2 - RACE COMPOUND





# PAGID RS 4-4 - RACE COMPOUND



## PAGID RS 5 - RACE COMPOUND





# PAGID RS 14 - RACE COMPOUND



# PAGID RS 15 - RACE COMPOUND





#### PAGID RS 19 - RACE COMPOUND



#### PAGID RS 29 - RACE COMPOUND