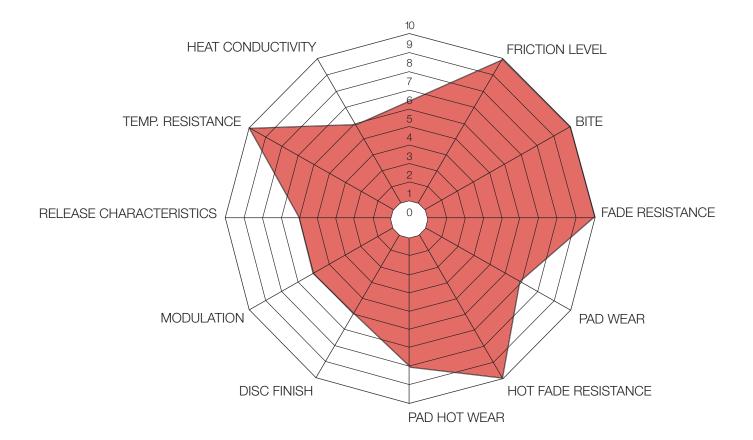

|                  |                 |                   |
| RS 15      |                |                         |          |                     |              |             |            |                  |                 |                   |
| RS 19      |                |                         |          |                     |              |             |            |                  |                 |                   |
| RS 29      |                |                         |          |                     |              |             |            |                  |                 |                   |

## PAGID RSC 1 - CERAMIC RACE COMPOUND





PAGID RSC 2 - CERAMIC RACE COMPOUND



## PAGID RSC 3 - CERAMIC RACE COMPOUND





## PAGID RST 1 - RACE COMPOUND





#### PAGID RST 2 - RACE COMPOUND



## PAGID RST 3 - RACE COMPOUND





# PAGID RST 4 - RACE COMPOUND



#### PAGID RSL 1 - RACE COMPOUND





## PAGID RS 4-2 - RACE COMPOUND





# PAGID RS 4-4 - RACE COMPOUND



## PAGID RS 5 - RACE COMPOUND





# PAGID RS 14 - RACE COMPOUND



# PAGID RS 15 - RACE COMPOUND





#### PAGID RS 19 - RACE COMPOUND



#### PAGID RS 29 - RACE COMPOUND