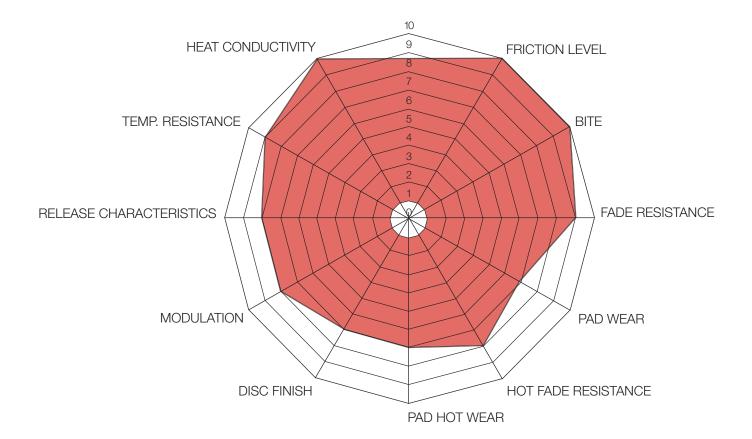

15      |                |                         |          |                     |              |             |            |                  |                 |                   |
| RS 19      |                |                         |          |                     |              |             |            |                  |                 |                   |
| RS 29      |                |                         |          |                     |              |             |            |                  |                 |                   |

## PAGID RSC 1 - CERAMIC RACE COMPOUND





PAGID RSC 2 - CERAMIC RACE COMPOUND



## PAGID RSC 3 - CERAMIC RACE COMPOUND





## PAGID RST 1 - RACE COMPOUND





#### PAGID RST 2 - RACE COMPOUND



## PAGID RST 3 - RACE COMPOUND





# PAGID RST 4 - RACE COMPOUND



#### PAGID RSL 1 - RACE COMPOUND





## PAGID RS 4-2 - RACE COMPOUND





# PAGID RS 4-4 - RACE COMPOUND



## PAGID RS 5 - RACE COMPOUND





# PAGID RS 14 - RACE COMPOUND



# PAGID RS 15 - RACE COMPOUND





#### PAGID RS 19 - RACE COMPOUND



#### PAGID RS 29 - RACE COMPOUND