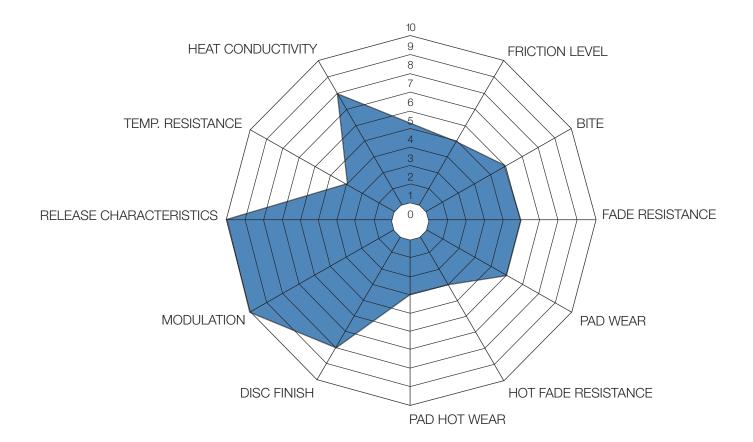

|            |                  |                 |                   |
| RS 19      |                |                         |          |                     |              |             |            |                  |                 |                   |
| RS 29      |                |                         |          |                     |              |             |            |                  |                 |                   |

## PAGID RSC 1 - CERAMIC RACE COMPOUND





PAGID RSC 2 - CERAMIC RACE COMPOUND



## PAGID RSC 3 - CERAMIC RACE COMPOUND





## PAGID RST 1 - RACE COMPOUND





#### PAGID RST 2 - RACE COMPOUND



## PAGID RST 3 - RACE COMPOUND





# PAGID RST 4 - RACE COMPOUND



#### PAGID RSL 1 - RACE COMPOUND





## PAGID RS 4-2 - RACE COMPOUND





# PAGID RS 4-4 - RACE COMPOUND



## PAGID RS 5 - RACE COMPOUND





# PAGID RS 14 - RACE COMPOUND



# PAGID RS 15 - RACE COMPOUND





#### PAGID RS 19 - RACE COMPOUND



#### PAGID RS 29 - RACE COMPOUND