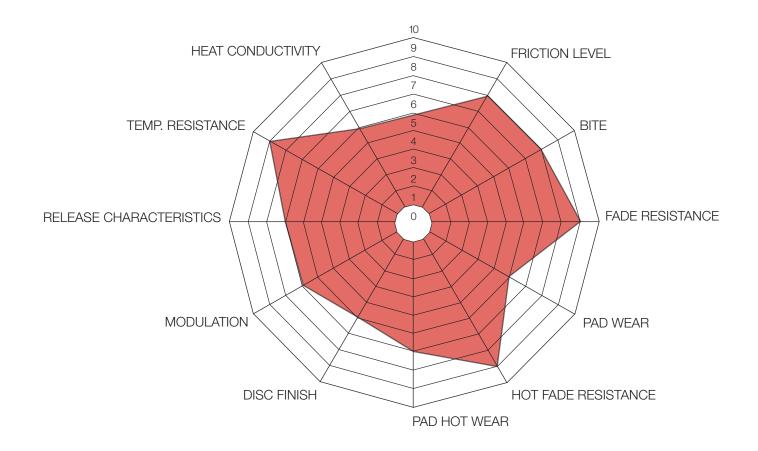

|                   |
| RS 15      |                |                         |          |                     |              |             |            |                  |                 |                   |
| RS 19      |                |                         |          |                     |              |             |            |                  |                 |                   |
| RS 29      |                |                         |          |                     |              |             |            |                  |                 |                   |

## PAGID RSC 1 - CERAMIC RACE COMPOUND





PAGID RSC 2 - CERAMIC RACE COMPOUND



## PAGID RSC 3 - CERAMIC RACE COMPOUND





## PAGID RST 1 - RACE COMPOUND





#### PAGID RST 2 - RACE COMPOUND



## PAGID RST 3 - RACE COMPOUND





# PAGID RST 4 - RACE COMPOUND



#### PAGID RSL 1 - RACE COMPOUND





## PAGID RS 4-2 - RACE COMPOUND





# PAGID RS 4-4 - RACE COMPOUND



## PAGID RS 5 - RACE COMPOUND





# PAGID RS 14 - RACE COMPOUND



# PAGID RS 15 - RACE COMPOUND





#### PAGID RS 19 - RACE COMPOUND



#### PAGID RS 29 - RACE COMPOUND