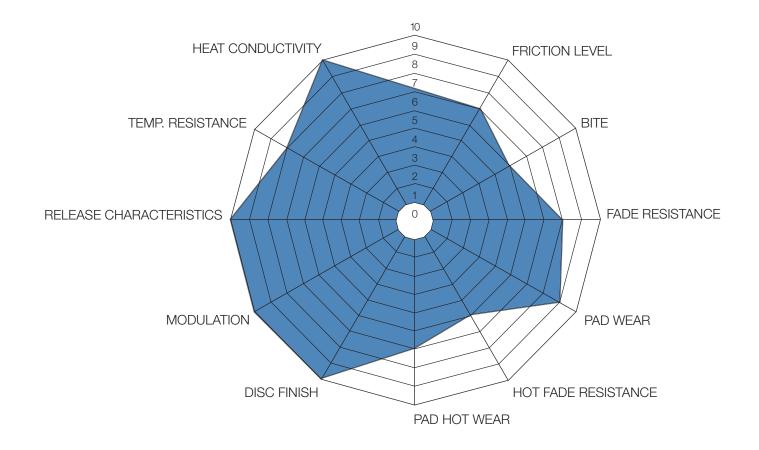

|             |            |                  |                 |                   |
| RS 29      |                |                         |          |                     |              |             |            |                  |                 |                   |

## PAGID RSC 1 - CERAMIC RACE COMPOUND





PAGID RSC 2 - CERAMIC RACE COMPOUND



## PAGID RSC 3 - CERAMIC RACE COMPOUND





## PAGID RST 1 - RACE COMPOUND





#### PAGID RST 2 - RACE COMPOUND



## PAGID RST 3 - RACE COMPOUND





# PAGID RST 4 - RACE COMPOUND



#### PAGID RSL 1 - RACE COMPOUND





## PAGID RS 4-2 - RACE COMPOUND





# PAGID RS 4-4 - RACE COMPOUND



## PAGID RS 5 - RACE COMPOUND





# PAGID RS 14 - RACE COMPOUND



# PAGID RS 15 - RACE COMPOUND





#### PAGID RS 19 - RACE COMPOUND



#### PAGID RS 29 - RACE COMPOUND