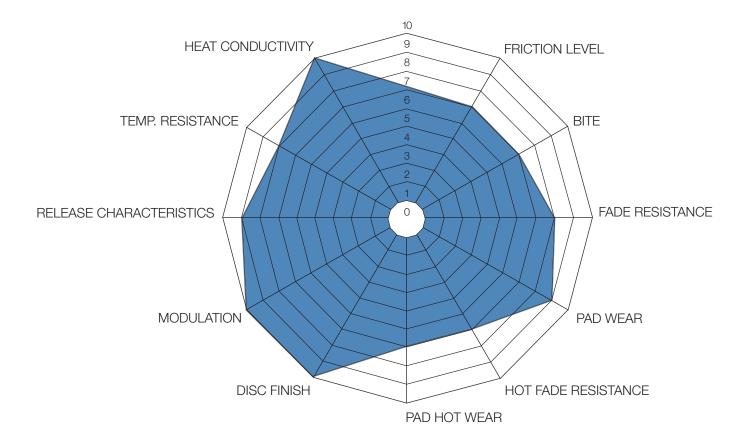

|                 |                   |
| RS 29      |                |                         |          |                     |              |             |            |                  |                 |                   |

## PAGID RSC 1 - CERAMIC RACE COMPOUND





PAGID RSC 2 - CERAMIC RACE COMPOUND



## PAGID RSC 3 - CERAMIC RACE COMPOUND





## PAGID RST 1 - RACE COMPOUND





#### PAGID RST 2 - RACE COMPOUND



## PAGID RST 3 - RACE COMPOUND





# PAGID RST 4 - RACE COMPOUND



#### PAGID RSL 1 - RACE COMPOUND





## PAGID RS 4-2 - RACE COMPOUND





# PAGID RS 4-4 - RACE COMPOUND



## PAGID RS 5 - RACE COMPOUND





# PAGID RS 14 - RACE COMPOUND



# PAGID RS 15 - RACE COMPOUND





#### PAGID RS 19 - RACE COMPOUND



#### PAGID RS 29 - RACE COMPOUND