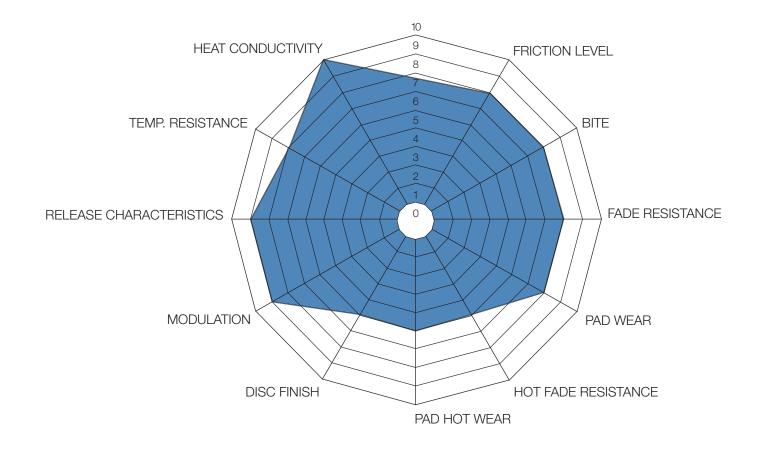

|                         |          |                     |              |             |            |                  |                 |                   |
| RS 29      |                |                         |          |                     |              |             |            |                  |                 |                   |

## PAGID RSC 1 - CERAMIC RACE COMPOUND





PAGID RSC 2 - CERAMIC RACE COMPOUND



## PAGID RSC 3 - CERAMIC RACE COMPOUND





## PAGID RST 1 - RACE COMPOUND





#### PAGID RST 2 - RACE COMPOUND



## PAGID RST 3 - RACE COMPOUND





# PAGID RST 4 - RACE COMPOUND



#### PAGID RSL 1 - RACE COMPOUND





## PAGID RS 4-2 - RACE COMPOUND





# PAGID RS 4-4 - RACE COMPOUND



## PAGID RS 5 - RACE COMPOUND





# PAGID RS 14 - RACE COMPOUND



# PAGID RS 15 - RACE COMPOUND





#### PAGID RS 19 - RACE COMPOUND



#### PAGID RS 29 - RACE COMPOUND