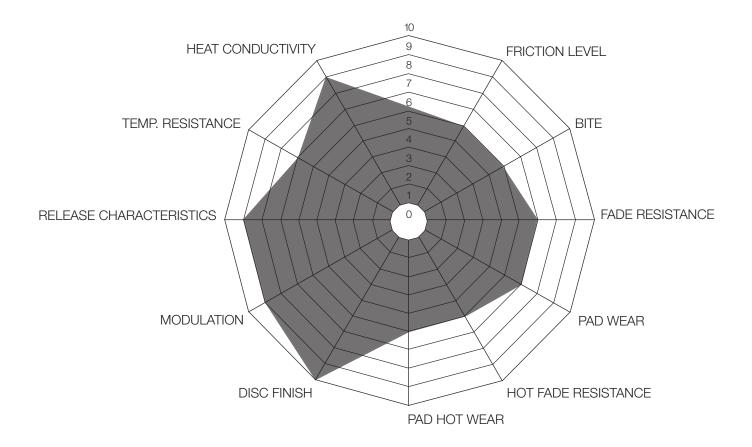

S 14      |                |                         |          |                     |              |             |            |                  |                 |                   |
| RS 15      |                |                         |          |                     |              |             |            |                  |                 |                   |
| RS 19      |                |                         |          |                     |              |             |            |                  |                 |                   |
| RS 29      |                |                         |          |                     |              |             |            |                  |                 |                   |

## PAGID RSC 1 - CERAMIC RACE COMPOUND





PAGID RSC 2 - CERAMIC RACE COMPOUND



## PAGID RSC 3 - CERAMIC RACE COMPOUND





## PAGID RST 1 - RACE COMPOUND





#### PAGID RST 2 - RACE COMPOUND



## PAGID RST 3 - RACE COMPOUND





# PAGID RST 4 - RACE COMPOUND



#### PAGID RSL 1 - RACE COMPOUND





## PAGID RS 4-2 - RACE COMPOUND





# PAGID RS 4-4 - RACE COMPOUND



## PAGID RS 5 - RACE COMPOUND





# PAGID RS 14 - RACE COMPOUND



# PAGID RS 15 - RACE COMPOUND





#### PAGID RS 19 - RACE COMPOUND



#### PAGID RS 29 - RACE COMPOUND