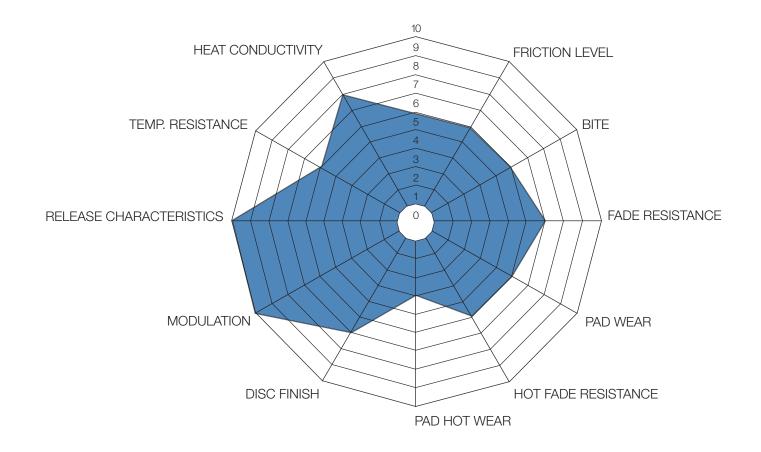

|                 |                   |
| RS 19      |                |                         |          |                     |              |             |            |                  |                 |                   |
| RS 29      |                |                         |          |                     |              |             |            |                  |                 |                   |

## PAGID RSC 1 - CERAMIC RACE COMPOUND





PAGID RSC 2 - CERAMIC RACE COMPOUND



## PAGID RSC 3 - CERAMIC RACE COMPOUND





## PAGID RST 1 - RACE COMPOUND





#### PAGID RST 2 - RACE COMPOUND



## PAGID RST 3 - RACE COMPOUND





# PAGID RST 4 - RACE COMPOUND



#### PAGID RSL 1 - RACE COMPOUND





## PAGID RS 4-2 - RACE COMPOUND





# PAGID RS 4-4 - RACE COMPOUND



## PAGID RS 5 - RACE COMPOUND





# PAGID RS 14 - RACE COMPOUND



# PAGID RS 15 - RACE COMPOUND





#### PAGID RS 19 - RACE COMPOUND



#### PAGID RS 29 - RACE COMPOUND